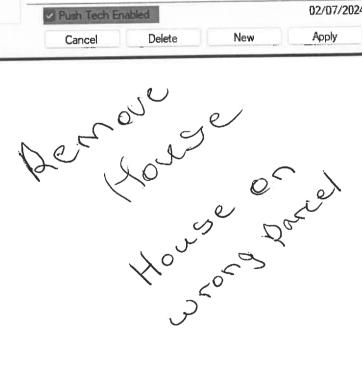

Approval/Denial remove house on 020-040 (Riggins) House on wrong parcel after split-Staff recommends approval.

Summary: