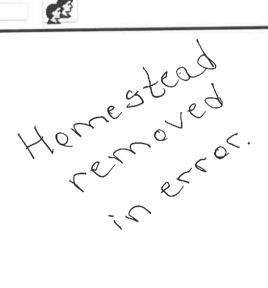

Summary:

Approval/Denial adding homestead exemption back for 2023 on 065-204 (Bullington) removed in error-Staff recommends approval.

Summary: