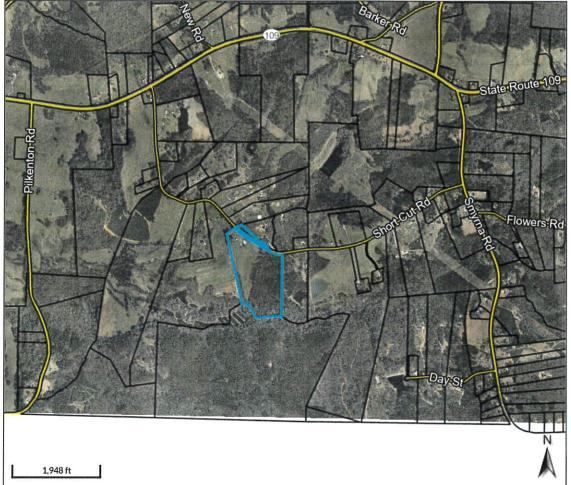

#### 9. **NEW BUSINESS**

- a. Consider use of Courthouse Grounds from Meredith Maddox of Pike County Chamber of Commerce on Friday, March 3, 2023, from 5:00 p.m. until 8:00 p.m. for Pirates Go Irish and on Friday, April 7, 2023, from 5:00 p.m. until 8:00 p.m. for an Easter themed event.
- b. Consider use of Courthouse Grounds from Keith Ford of Christ Chapel Zebulon on Thursday, May 4, 2023, from 6:30 p.m. until 7:30 p.m. for National Day of Prayer.
- c. Consider use of Courthouse Grounds from Bryan Richardson of The Pike County American Legion Post 197 on Monday, May 29, 2023, from 7:00 a.m. until 1:00 p.m. for Pike County Memorial Day Observance Program.
- d. Approve/deny funds to purchase fence for Public Works and identify funding source.
- e. Authorize signatures and submission of the Service Delivery Strategy to the State.
- f. Consideration of request by STS Development Group for the acceptance of Right of Way Deed for Phase II of Whitehorse Subdivision.
- g. **PUBLIC HEARING:** To receive public input regarding SE 22-07 Lori Blount, Carin Clark and Sherri Smith owners and Lori Blount applicant request a special exception to allow a travel trailer to be used for temporary housing for a certified hardship for property located at 991 Short Cut Road, Molena, GA 30258 in Land Lots 159 & 160 of the 9<sup>th</sup> District, further identified as Parcel ID 035 020. The property consists of 38.04 +/- acres. Commission District 2, Commissioner Tim Guy.
- h. **PUBLIC HEARING:** To receive public input regarding SE-22-08 David and Heather Bell owners and applicant request a special exception to allow livestock on property located at 1271 Rose Hill Road, Meansville, GA 30256 in Land Lot 214 of the 8<sup>th</sup> District, further identified as Parcel ID 071 059E. The property consists of 10.01 +/- acres. Commission District 3, Commissioner Jason Proctor.