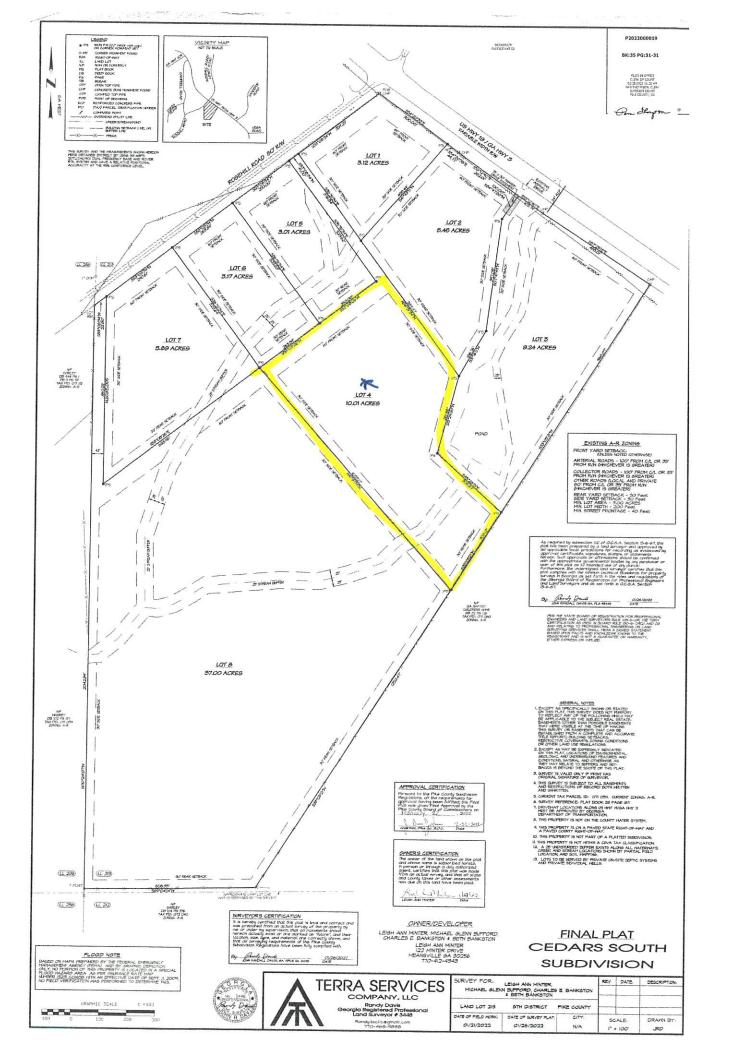

#### 9. **NEW BUSINESS**

- a. Consider use of Courthouse Grounds from Meredith Maddox of Pike County Chamber of Commerce on Friday, March 3, 2023, from 5:00 p.m. until 8:00 p.m. for Pirates Go Irish and on Friday, April 7, 2023, from 5:00 p.m. until 8:00 p.m. for an Easter themed event.
- b. Consider use of Courthouse Grounds from Keith Ford of Christ Chapel Zebulon on Thursday, May 4, 2023, from 6:30 p.m. until 7:30 p.m. for National Day of Prayer.
- c. Consider use of Courthouse Grounds from Bryan Richardson of The Pike County American Legion Post 197 on Monday, May 29, 2023, from 7:00 a.m. until 1:00 p.m. for Pike County Memorial Day Observance Program.
- d. Approve/deny funds to purchase fence for Public Works and identify funding source.
- e. Authorize signatures and submission of the Service Delivery Strategy to the State.
- f. Consideration of request by STS Development Group for the acceptance of Right of Way Deed for Phase II of Whitehorse Subdivision.
- g. **PUBLIC HEARING:** To receive public input regarding SE 22-07 Lori Blount, Carin Clark and Sherri Smith owners and Lori Blount applicant request a special exception to allow a travel trailer to be used for temporary housing for a certified hardship for property located at 991 Short Cut Road, Molena, GA 30258 in Land Lots 159 & 160 of the 9<sup>th</sup> District, further identified as Parcel ID 035 020. The property consists of 38.04 +/- acres. Commission District 2, Commissioner Tim Guy.
- h. **PUBLIC HEARING:** To receive public input regarding SE-22-08 David and Heather Bell owners and applicant request a special exception to allow livestock on property located at 1271 Rose Hill Road, Meansville, GA 30256 in Land Lot 214 of the 8<sup>th</sup> District, further identified as Parcel ID 071 059E. The property consists of 10.01 +/- acres. Commission District 3, Commissioner Jason Proctor.