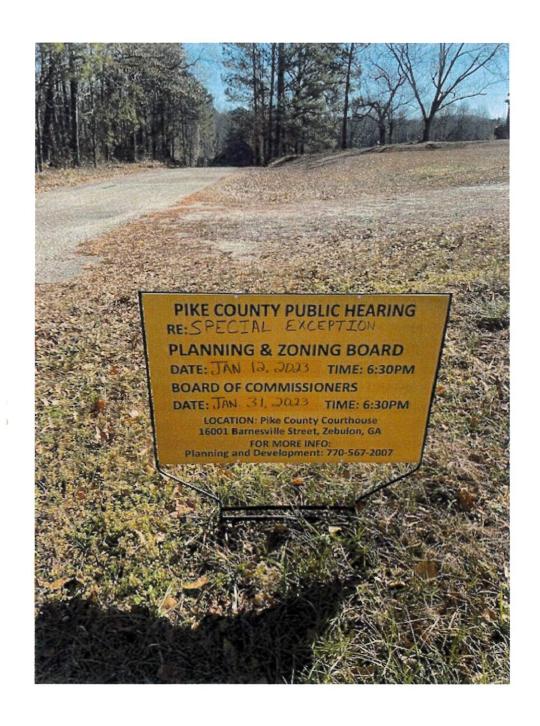

#### 9. **NEW BUSINESS**

- a. Consider use of Courthouse Grounds from Meredith Maddox of Pike County Chamber of Commerce on Friday, March 3, 2023, from 5:00 p.m. until 8:00 p.m. for Pirates Go Irish and on Friday, April 7, 2023, from 5:00 p.m. until 8:00 p.m. for an Easter themed event.
- b. Consider use of Courthouse Grounds from Keith Ford of Christ Chapel Zebulon on Thursday, May 4, 2023, from 6:30 p.m. until 7:30 p.m. for National Day of Prayer.
- c. Consider use of Courthouse Grounds from Bryan Richardson of The Pike County American Legion Post 197 on Monday, May 29, 2023, from 7:00 a.m. until 1:00 p.m. for Pike County Memorial Day Observance Program.
- d. Approve/deny funds to purchase fence for Public Works and identify funding source.
- e. Authorize signatures and submission of the Service Delivery Strategy to the State.
- f. Consideration of request by STS Development Group for the acceptance of Right of Way Deed for Phase II of Whitehorse Subdivision.
- g. **PUBLIC HEARING:** To receive public input regarding SE 22-07 Lori Blount, Carin Clark and Sherri Smith owners and Lori Blount applicant request a special exception to allow a travel trailer to be used for temporary housing for a certified hardship for property located at 991 Short Cut Road, Molena, GA 30258 in Land Lots 159 & 160 of the 9<sup>th</sup> District, further identified as Parcel ID 035 020. The property consists of 38.04 +/- acres. Commission District 2, Commissioner Tim Guy.
- h. **PUBLIC HEARING:** To receive public input regarding SE-22-08 David and Heather Bell owners and applicant request a special exception to allow livestock on property located at 1271 Rose Hill Road, Meansville, GA 30256 in Land Lot 214 of the 8<sup>th</sup> District, further identified as Parcel ID 071 059E. The property consists of 10.01 +/- acres. Commission District 3, Commissioner Jason Proctor.