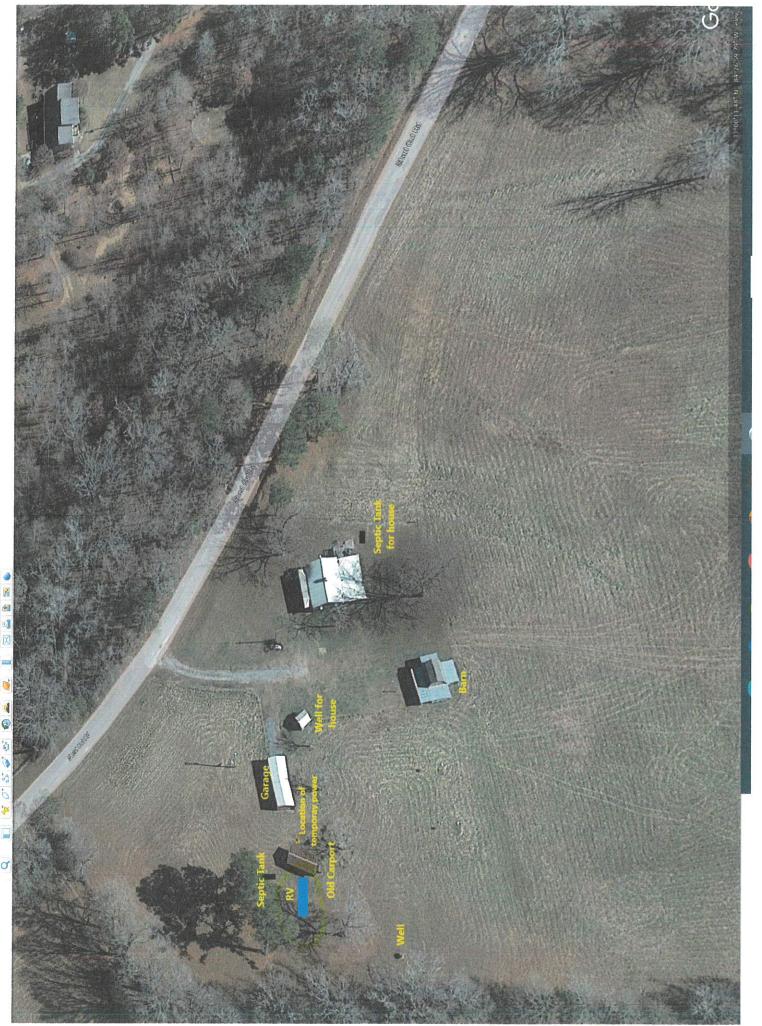

#### 9. **NEW BUSINESS**

- a. Consider use of Courthouse Grounds from Meredith Maddox of Pike County Chamber of Commerce on Friday, March 3, 2023, from 5:00 p.m. until 8:00 p.m. for Pirates Go Irish and on Friday, April 7, 2023, from 5:00 p.m. until 8:00 p.m. for an Easter themed event.
- b. Consider use of Courthouse Grounds from Keith Ford of Christ Chapel Zebulon on Thursday, May 4, 2023, from 6:30 p.m. until 7:30 p.m. for National Day of Prayer.
- c. Consider use of Courthouse Grounds from Bryan Richardson of The Pike County American Legion Post 197 on Monday, May 29, 2023, from 7:00 a.m. until 1:00 p.m. for Pike County Memorial Day Observance Program.
- d. Approve/deny funds to purchase fence for Public Works and identify funding source.
- e. Authorize signatures and submission of the Service Delivery Strategy to the State.
- f. Consideration of request by STS Development Group for the acceptance of Right of Way Deed for Phase II of Whitehorse Subdivision.
- g. **PUBLIC HEARING:** To receive public input regarding SE 22-07 Lori Blount, Carin Clark and Sherri Smith owners and Lori Blount applicant request a special exception to allow a travel trailer to be used for temporary housing for a certified hardship for property located at 991 Short Cut Road, Molena, GA 30258 in Land Lots 159 & 160 of the 9<sup>th</sup> District, further identified as Parcel ID 035 020. The property consists of 38.04 +/- acres. Commission District 2, Commissioner Tim Guy.
- h. **PUBLIC HEARING:** To receive public input regarding SE-22-08 David and Heather Bell owners and applicant request a special exception to allow livestock on property located at 1271 Rose Hill Road, Meansville, GA 30256 in Land Lot 214 of the 8<sup>th</sup> District, further identified as Parcel ID 071 059E. The property consists of 10.01 +/- acres. Commission District 3, Commissioner Jason Proctor.