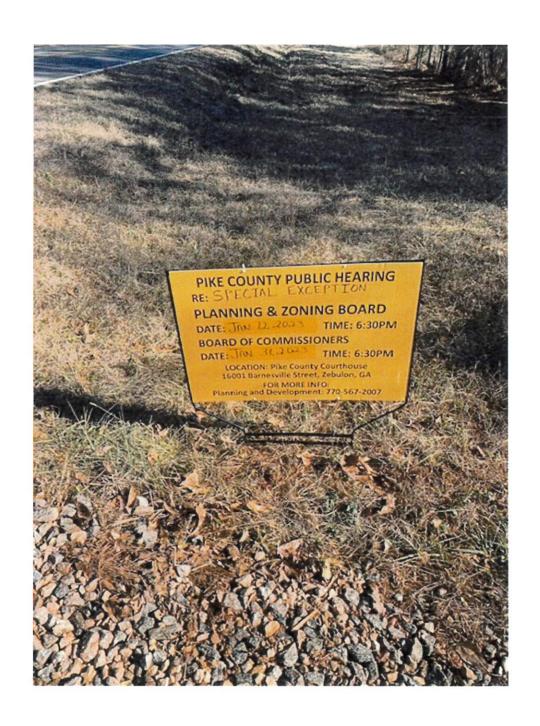

#### 9. **NEW BUSINESS**

- a. Consider use of Courthouse Grounds from Meredith Maddox of Pike County Chamber of Commerce on Friday, March 3, 2023, from 5:00 p.m. until 8:00 p.m. for Pirates Go Irish and on Friday, April 7, 2023, from 5:00 p.m. until 8:00 p.m. for an Easter themed event.
- b. Consider use of Courthouse Grounds from Keith Ford of Christ Chapel Zebulon on Thursday, May 4, 2023, from 6:30 p.m. until 7:30 p.m. for National Day of Prayer.
- c. Consider use of Courthouse Grounds from Bryan Richardson of The Pike County American Legion Post 197 on Monday, May 29, 2023, from 7:00 a.m. until 1:00 p.m. for Pike County Memorial Day Observance Program.
- d. Approve/deny funds to purchase fence for Public Works and identify funding source.
- e. Authorize signatures and submission of the Service Delivery Strategy to the State.
- f. Consideration of request by STS Development Group for the acceptance of Right of Way Deed for Phase II of Whitehorse Subdivision.
- g. **PUBLIC HEARING:** To receive public input regarding SE 22-07 Lori Blount, Carin Clark and Sherri Smith owners and Lori Blount applicant request a special exception to allow a travel trailer to be used for temporary housing for a certified hardship for property located at 991 Short Cut Road, Molena, GA 30258 in Land Lots 159 & 160 of the 9<sup>th</sup> District, further identified as Parcel ID 035 020. The property consists of 38.04 +/- acres. Commission District 2, Commissioner Tim Guy.
- h. **PUBLIC HEARING:** To receive public input regarding SE-22-08 David and Heather Bell owners and applicant request a special exception to allow livestock on property located at 1271 Rose Hill Road, Meansville, GA 30256 in Land Lot 214 of the 8<sup>th</sup> District, further identified as Parcel ID 071 059E. The property consists of 10.01 +/- acres. Commission District 3, Commissioner Jason Proctor.