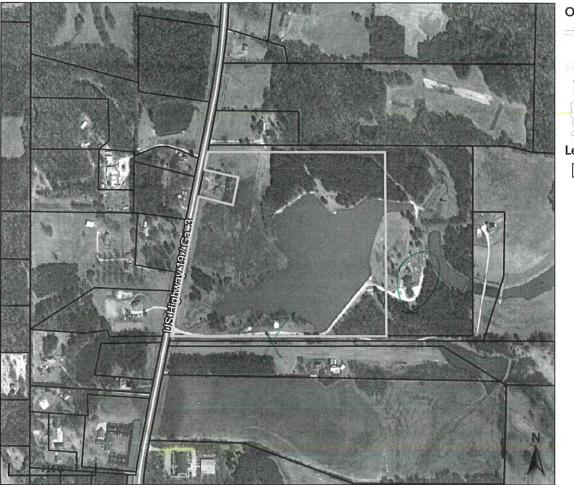

|        |                |
|                 |                                                                                                          |                    |                                   |                   |                           |            |                       |                           |                                                |        |                |
| 690             | 040                                                                                                      |                    | Review: 6/15/2021 by GREG HOBBS/  | 21 by GREG H      | 10BBS/                    |            |                       | Page                      | e 1 of 2                                       |        |                |

# 





Parcel ID Class Code Acres

069040 Consv Use Taxing District UNINCORPORATED 44.61

Owner

Physical Address Assessed Value

JOSEPH D CLANTON AS TRUSTEE OF THE MARTA LEE REVOCABLE TRUST 1015 TYRONE RD SUITE 220 TYRONE, GA 30290 USHWY19 Value \$236668

| Last 2 Sales |       |        |      |
|--------------|-------|--------|------|
| Date         | Price | Reason | Qual |
| 3/16/2022    | 0     | ET     | U    |
| 8/4/2021     | 0     | CU     | U    |

(Note: Not to be used on legal documents)

Date created: 9/11/2023 Last Data Uploaded: 9/11/2023 6:18:11 AM



PT283A Rev. 2/15

#### APPLICATION AND QUESTIONNAIRE FOR CURRENT USE ASSESSMENT OF BONA FIDE AGRICULTURAL PROPERTY

To the Board of Tax Assessors of PIKE County: In accordance with the provisions of O.C.G.A. § 48-5-7.4, I submit