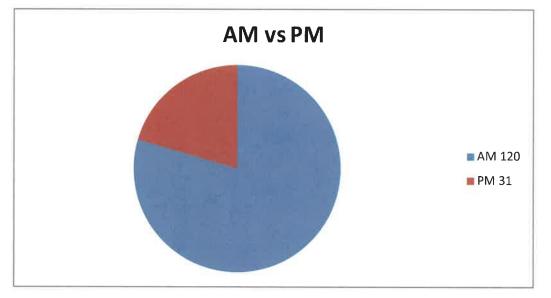

 Fire 16
 EMS 94
 Haz Conditions 8
 Service Call 12
 Good Intent 16
 False Alarm 8

 Feb Total
 16
 94
 8
 12
 16
 8

AM 120 PM 31 AM vs PM 120 31

.

.

| Incident#    | Incident Type | Incident Date      | Time 24  |    |
|--------------|---------------|--------------------|----------|----|
| 24000176     |               | 7-Feb-24           | 7:51:43  |    |
| 24000271     | 1 - Fire      | 25-Feb-24          |          |    |
| 24000214     | 1 - Fire      | 15-Feb-24          |          |    |
| 24000266     |               | 24-Feb-24          |          |    |
| 24000251     |               | 22-Feb-24          |          |    |
| 24000144     |               | 1-Feb-24           |          |    |
| 24000208     |               | 14-Feb-24          | 14:43:36 |    |
| 24000253     |               | 22-Feb-24          | 14:52:10 |    |
| 24000234     |               | 19-Feb-24          |          |    |
| 24000272     |               | 25-Feb-24          | 16:14:51 |    |
| 24000283     |               | 26-Feb-24          | 16:31:47 |    |
| 24000274     |               | 25-Feb-24          | 17:52:34 | 11 |
| 11000271     | 1 1110        |                    | 17.52.54 | 11 |
| 24000219     | 3 - ems       | 16-Feb-24          | 0:30:41  |    |
| 24000277     | 3 - ems       | 26-Feb-24          | 2:26:51  |    |
| 24000221     | 3 - ems       | 17-Feb-24          | 3:13:23  |    |
| 24000237     | 3 - ems       | 20-Feb-24          | 3:22:37  |    |
| 24000210     | 3 - ems       | 15-Feb-24          | 3:26:54  |    |
| 24000278     | 3 - ems       | 26-Feb-24          | 4:18:42  |    |
| 24000279     | 3 - ems       | 26-Feb-24          | 5:09:27  |    |
| 24000151     | 3 - ems       | 2-Feb-24           | 6:03:00  |    |
| 24000197     | 3 - ems       | 12-Feb-24          | 6:06:07  |    |
| 24000240     | 3 - ems       | 20-Feb-24          | 6:07:55  |    |
| 24000194     | 3 - ems       | 11 <b>-</b> Feb-24 | 6:18:45  |    |
| 24000227     | 3 - ems       | 18-Feb-24          | 6:24:03  |    |
| 24000199     | 3 - ems       | 12-Feb-24          | 7:19:18  |    |
| 24000146     | 3 - ems       | 2-Feb-24           | 7:44:46  |    |
| 24000228     | 3 - ems       | 18-Feb-24          | 8:17:50  |    |
| 24000249     | 3 - ems       | 22-Feb-24          | 8:29:23  |    |
| 24000242     | 3 - ems       | 21-Feb-24          | 8:32:14  |    |
| 24000141     | 3 - ems       | 1-Feb-24           | 8:32:40  |    |
| 24000183     | 3 - ems       | 9-Feb-24           | 8:38:10  |    |
| 24000177     | 3 - ems       | 7-Feb-24           | 8:42:43  |    |
| 24000205     | 3 - ems       | 13-Feb-24          | 8:57:54  |    |
| 24000281     | 3 - ems       | 26-Feb-24          | 8:59:21  |    |
| 24000152     | 3 - ems       | 3-Feb-24           | 9:24:20  |    |
| 24000222     | 3 - ems       | 17-Feb-24          | 9:27:06  |    |
| 24000280     | 3 - ems       | 26-Feb-24          | 9:31:39  |    |
| 24000200     | 3 - ems       | 12-Feb-24          | 9:49:10  |    |
| 24000168     | 3 - ems       | 6-Feb-24           | 9:57:16  |    |
| 24000184     | 3 - ems       | 9-Feb-24           | 10:10:49 |    |
| 24000282     | 3 - ems       | 26-Feb-24          | 10:18:59 |    |
| 24000287     |               | 27-Feb-24          | 10:24:24 |    |
| 24000201     | 3 - ems       | 12-Feb-24          | 10:33:57 |    |
| 24000153     | 3 - ems       | 3-Feb-24           | 10:45:45 |    |
| 24000164     |               | 5-Feb-24           | 11:01:56 |    |
| 24000142     |               | 1-Feb-24           | 11:14:50 |    |
| · · <b>-</b> |               |                    |          |    |