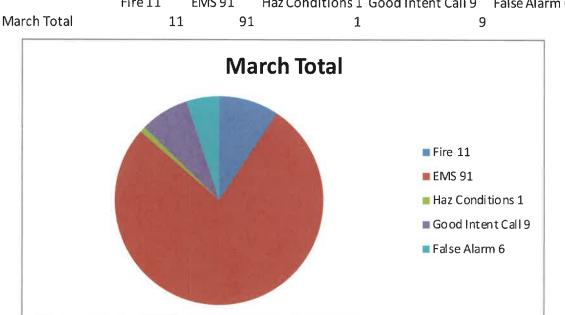

Fire 9EMS 93HAZ Conditions 3Service Call 7Good Intention 17False Alarm 5January Total99337175

January AM vs P AM 104 PM 30 104 30

| Incident # | Incident Type | Incident Date          | Incident Time |   |
|------------|---------------|------------------------|---------------|---|
| 24000081   | 1 - Fire      | 19-Jan-24              | 11:00:36      |   |
| 24000140   | 1 - Fire      | 31-Jan-24              | 11:14:15      |   |
| 24000130   | 1 - Fire      | 29-Jan-24              | 12:21:37      |   |
| 24000055   | 1 - Fire      | 14-Jan-24              | 13:02:53      |   |
| 24000092   | 1 - Fire      | 21-Jan-24              | 13:22:58      |   |
| 24000073   | 1 - Fire      | 17-Jan-24              | 13:53:16      |   |
| 24000077   | 1 - Fire      | 18-Jan-24              | 13:55:56      |   |
| 24000078   | 1 - Fire      | 18-Jan-24              | 15:47:59      |   |
| 24000017   | 1 - Fire      | 6-Jan-24               | 16:18:43      |   |
| 24000094   | 1 - Fire      | 21-Jan-24              | 16:48:21      | 9 |
|            |               |                        |               |   |
| 24000001   | 3 - EMS       | 1-Jan-24               | 0:20:31       |   |
| 24000037   | 3 - EMS       | 11-Jan-24              | 0:33:09       |   |
| 24000106   |               | 25-Jan-24              | 1:16:52       |   |
| 24000005   |               | 2-Jan-24               | 1:22:09       |   |
| 24000133   |               | 30-Jan-24              | 2:00:41       |   |
| 24000049   |               | 14-Jan-24              | 2:45:52       |   |
| 24000025   |               | 8-Jan-24               | 3:23:42       |   |
| 24000067   |               | 17-Jan-24              | 4:05:45       |   |
| 24000050   |               | 14-Jan-24              | 5:13:55       |   |
| 24000044   |               | 13-Jan-24              | 7:02:07       |   |
| 24000102   |               | 23-Jan-24              | 7:04:36       |   |
| 24000068   |               | 17-Jan-24              | 7:15:11       |   |
| 24000038   |               | 11-Jan-24              | 7:34:13       |   |
| 24000039   |               | 11-Jan-24              | 7:35:55       | _ |
| 24000080   |               | 19-Jan-24              | 7:38:25       |   |
| 24000013   |               | 6-Jan-24               | 7:48:33       |   |
| 24000112   |               | 26-Jan-24              | 7:52:53       |   |
| 24000069   |               | 17-Jan-24              | 8:09:28       |   |
| 24000113   |               | 26-Jan-24              | 8:20:37       | _ |
| 24000051   |               | 14-Jan-24              | 8:25:59       |   |
| 24000107   |               | 25-Jan-24              | 8:42:55       |   |
| 24000085   |               | 20-Jan-24              | 9:19:44       | _ |
| 24000075   |               | 18-Jan-24              | 10:05:01      |   |
| 24000090   |               | 21-Jan-24              | 10:21:04      |   |
| 24000108   |               | 21-Jan-24<br>25-Jan-24 | 10:23:22      |   |
| 24000108   |               | 16-Jan-24              | 10:23:22      |   |
| 24000052   |               | 10-Jan-24              | 10:27:18      |   |
| 24000032   |               | 3-Jan-24               | 10:51:25      | _ |
| 24000008   |               |                        | 10:51:25      |   |
| 24000020   |               | 30-Jan-24              |               |   |
| 24000133   |               |                        | 11:01:12      |   |
| 24000053   |               | 14-Jan-24<br>14-Jan-24 | 11:22:14      |   |
| 24000034   |               | 14-Jan-24              | 11:25:47      |   |
| 24000002   |               |                        | 11:52:45      |   |
| 24000078   |               | 18-Jan-24              | 11:53:13      |   |
| 24000021   |               | 7-Jan-24               | 12:00:43      |   |
| 24000000   | 5 - EIVIS     | 16-Jan-24              | 12:02:55      |   |