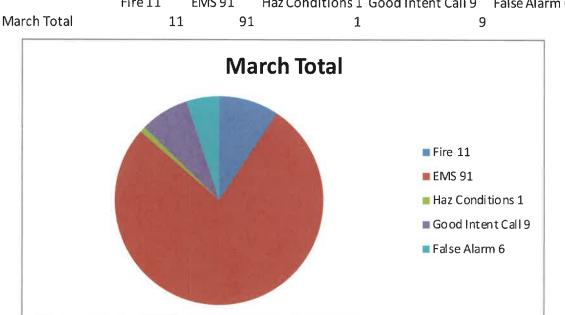

| 24000173 4 - HAZ Conditic | 6-Feb-24  | 20:44:50 |    |  |
| 24000160 4 - HAZ Conditic | 4-Feb-24  | 21:00:47 |    |  |
| 24000161 4 - HAZ Conditic | 4-Feb-24  | 21:05:25 | 4  |  |
|                           |           |          |    |  |
| 24000190 5 - Service Call | 9-Feb-24  | 17:25:34 |    |  |
| 24000235 5 - Service Call | 19-Feb-24 | 19:00:29 | 2  |  |
|                           |           |          |    |  |
| 24000171 6 - Good Intent  | 6-Feb-24  | 18:34:38 |    |  |
| 24000154 6 - Good Intent  | 3-Feb-24  | 18:53:31 |    |  |
| 24000292 6 - Good Intent  | 28-Feb-24 | 19:50:11 | 3  |  |
|                           |           | PM Total | 31 |  |
|                           |           | 0.50     |    |  |
|                           |           |          |    |  |

. •



AM 93 PM 26 AM vs PM 93 26



· · · ·

2

| Fire            |           |          |
|-----------------|-----------|----------|
| 24000414 1-Fire | 31-Mar-24 | 8:51:22  |
| 24000391 1-Fire | 25-Mar-24 | 16:00:50 |
| 24000344 1-Fire | 13-Mar-24 | 16:03:15 |
| 24000366 1-Fire | 18-Mar-24 | 16:41:49 |
| 24000327 1-Fire | 8-Mar-24  | 17:09:20 |
| 24000403 1-Fire | 28-Mar-24 | 17:10:22 |
| 24000353 1-Fire | 14-Mar-24 | 17:31:21 |
| 24000413 1-Fire | 30-Mar-24 | 17:32:54 |
| 24000368 1-Fire | 18-Mar-24 | 17:39:50 |
|                 |           |          |
| EMS             |           |          |
| 24000388 3-EMS  | 24-Mar-24 | 3:36:15  |
| 24000396 3-EMS  | 27-Mar-24 | 3:37:20  |
| 24000376 3-EMS  | 20-Mar-24 | 3:59:24  |
| 24000364 3-EMS  | 18-Mar-24 | 4:10:58  |
| 24000350 3-EMS  | 14-Ma