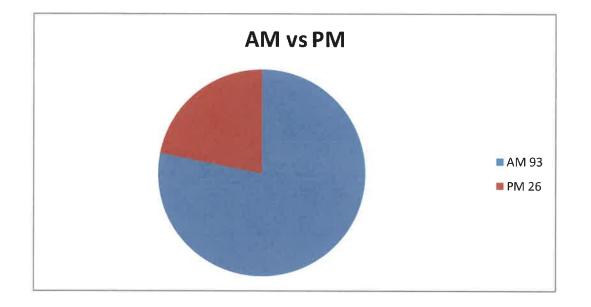

6-Feb-24  | 20:44:50 |    |  |
| 24000160 4 - HAZ Conditic | 4-Feb-24  | 21:00:47 |    |  |
| 24000161 4 - HAZ Conditic | 4-Feb-24  | 21:05:25 | 4  |  |
|                           |           |          |    |  |
| 24000190 5 - Service Call | 9-Feb-24  | 17:25:34 |    |  |
| 24000235 5 - Service Call | 19-Feb-24 | 19:00:29 | 2  |  |
|                           |           |          |    |  |
| 24000171 6 - Good Intent  | 6-Feb-24  | 18:34:38 |    |  |
| 24000154 6 - Good Intent  | 3-Feb-24  | 18:53:31 |    |  |
| 24000292 6 - Good Intent  | 28-Feb-24 | 19:50:11 | 3  |  |
|                           |           | PM Total | 31 |  |
|                           |           | 0.50     |    |  |
|                           |           |          |    |  |

. •



AM 93 PM 26 AM vs PM 93 26



· · · ·

2

| Fire            |           |          |
|-----------------|-----------|----------|
| 24000414 1-Fire | 31-Mar-24 | 8:51:22  |
| 24000391 1-Fire | 25-Mar-24 | 16:00:50 |
| 24000344 1-Fire | 13-Mar-24 | 16:03:15 |
| 24000366 1-Fire | 18-Mar-24 | 16:41:49 |
| 24000327 1-Fire | 8-Mar-24  | 17:09:20 |
| 24000403 1-Fire | 28-Mar-24 | 17:10:22 |
| 24000353 1-Fire | 14-Mar-24 | 17:31:21 |
| 24000413 1-Fire | 30-Mar-24 | 17:32:54 |
| 24000368 1-Fire | 18-Mar-24 | 17:39:50 |
|                 |           |          |
| EMS             |           |          |
| 24000388 3-EMS  | 24-Mar-24 | 3:36:15  |
| 24000396 3-EMS  | 27-Mar-24 | 3:37:20  |
| 24000376 3-EMS  | 20-Mar-24 | 3:59:24  |
| 24000364 3-EMS  | 18-Mar-24 | 4:10:58  |
| 24000350 3-EMS  | 14-Mar-24 | 6:26:23  |
| 24000389 3