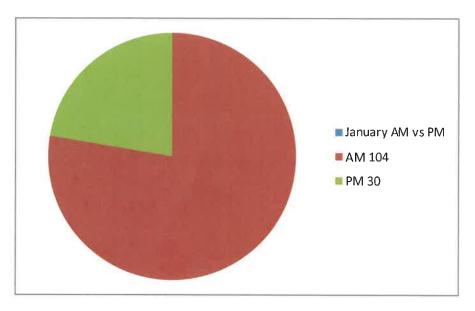

Fire 9EMS 93HAZ Conditions 3Service Call 7Good Intention 17False Alarm 5January Total99337175

January AM vs P AM 104 PM 30 104 30

| Incident # | Incident Type | Incident Date          | Incident Time |   |
|------------|---------------|------------------------|---------------|---|
| 24000081   | 1 - Fire      | 19-Jan-24              | 11:00:36      |   |
| 24000140   | 1 - Fire      | 31-Jan-24              | 11:14:15      |   |
| 24000130   | 1 - Fire      | 29-Jan-24              | 12:21:37      |   |
| 24000055   | 1 - Fire      | 14-Jan-24              | 13:02:53      |   |
| 24000092   | 1 - Fire      | 21-Jan-24              | 13:22:58      |   |
| 24000073   | 1 - Fire      | 17-Jan-24              | 13:53:16      |   |
| 24000077   | 1 - Fire      | 18-Jan-24              | 13:55:56      |   |
| 24000078   | 1 - Fire      | 18-Jan-24              | 15:47:59      |   |
| 24000017   | 1 - Fire      | 6-Jan-24               | 16:18:43      |   |
| 24000094   | 1 - Fire      | 21-Jan-24              | 16:48:21      | 9 |
|            |               |                        |               |   |
| 24000001   | 3 - EMS       | 1-Jan-24               | 0:20:31       |   |
| 24000037   | 3 - EMS       | 11-Jan-24              | 0:33:09       |   |
| 24000106   |               | 25-Jan-24              | 1:16:52       |   |
| 24000005   |               | 2-Jan-24               | 1:22:09       |   |
| 24000133   |               | 30-Jan-24              | 2:00:41       |   |
| 24000049   |               | 14-Jan-24              | 2:45:52       |   |
| 24000025   |               | 8-Jan-24               | 3:23:42       |   |
| 24000067   |               | 17-Jan-24              | 4:05:45       |   |
| 24000050   |               | 14-Jan-24              | 5:13:55       |   |
| 24000044   |               | 13-Jan-24              | 7:02:07       |   |
| 24000102   |               | 23-Jan-24              | 7:04:36       |   |
| 24000068   |               | 17-Jan-24              | 7:15:11       |   |
| 24000038   |               | 11-Jan-24              | 7:34:13       |   |
| 24000039   |               | 11-Jan-24              | 7:35:55       | _ |
| 24000080   |               | 19-Jan-24              | 7:38:25       |   |
| 24000013   |               | 6-Jan-24               | 7:48:33       |   |
| 24000112   |               | 26-Jan-24              | 7:52:53       |   |
| 24000069   |               | 17-Jan-24              | 8:09:28       |   |
| 24000113   |               | 26-Jan-24              | 8:20:37       | _ |
| 24000051   |               | 14-Jan-24              | 8:25:59       |   |
| 24000107   |               | 25-Jan-24              | 8:42:55       |   |
| 24000085   |               | 20-Jan-24              | 9:19:44       | _ |
| 24000075   |               | 18-Jan-24              | 10:05:01      |   |
| 24000090   |               | 21-Jan-24              | 10:21:04      |   |
| 24000108   |               | 21-Jan-24<br>25-Jan-24 | 10:23:22      |   |
| 24000108   |               | 16-Jan-24              | 10:23:22      |   |
| 24000052   |               | 10-Jan-24              | 10:27:18      |   |
| 24000032   |               | 3-Jan-24               | 10:51:25      | _ |
| 24000008   |               |                        | 10:51:25      |   |
| 24000020   |               | 30-Jan-24              |               |   |
| 24000133   |               |                        | 11:01:12      |   |
| 24000053   |               | 14-Jan-24<br>14-Jan-24 | 11:22:14      |   |
| 24000034   |               | 14-Jan-24              | 11:25:47      |   |
| 24000002   |               |                        | 11:52:45      |   |
| 24000078   |               | 18-Jan-24              | 11:53:13      |   |
| 24000021   |               | 7-Jan-24               | 12:00:43      |   |
| 24000000   | 5 - EIVIS     | 16-Jan-24              | 12:02:55      |   |

#### January 2024 AM vs PM

t

| 24000136 | 6 - Good Intent Call         | 30-Jan-24 | 20:48:51 |    |
|----------|------------------------------|-----------|----------|----|
| 24000097 | 6 - Good Intent Call         | 21-Jan-24 | 20:55:56 | 4  |
|          |                              |           |          |    |
| 24000036 | 7 - False Alarm & False Call | 10-Jan-24 | 19:12:28 |    |
| 24000138 | 7 - False Alarm & False Call | 30-Jan-24 | 22:51:29 |    |
| 24000111 | 7 - False Alarm & False Call | 25-Jan-24 | 23:01:07 | 3  |
|          |                              |           |          | 30 |