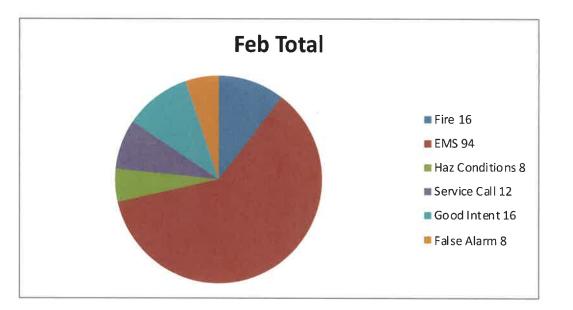

 Fire 16
 EMS 94
 Haz Conditions 8
 Service Call 12
 Good Intent 16
 False Alarm 8

 Feb Total
 16
 94
 8
 12
 16
 8

AM 120 PM 31 AM vs PM 120 31

.

.

| Incident#    | Incident Type | Incident Date      | Time 24  |    |
|--------------|---------------|--------------------|----------|----|
| 24000176     |               | 7-Feb-24           | 7:51:43  |    |
| 24000271     | 1 - Fire      | 25-Feb-24          |          |    |
| 24000214     | 1 - Fire      | 15-Feb-24          |          |    |
| 24000266     |               | 24-Feb-24          |          |    |
| 24000251     |               | 22-Feb-24          |          |    |
| 24000144     |               | 1-Feb-24           |          |    |
| 24000208     |               | 14-Feb-24          | 14:43:36 |    |
| 24000253     |               | 22-Feb-24          | 14:52:10 |    |
| 24000234     |               | 19-Feb-24          |          |    |
| 24000272     |               | 25-Feb-24          | 16:14:51 |    |
| 24000283     |               | 26-Feb-24          | 16:31:47 |    |
| 24000274     |               | 25-Feb-24          | 17:52:34 | 11 |
| 11000271     | 1 1110        |                    | 17.52.54 | 11 |
| 24000219     | 3 - ems       | 16-Feb-24          | 0:30:41  |    |
| 24000277     | 3 - ems       | 26-Feb-24          | 2:26:51  |    |
| 24000221     | 3 - ems       | 17-Feb-24          | 3:13:23  |    |
| 24000237     | 3 - ems       | 20-Feb-24          | 3:22:37  |    |
| 24000210     | 3 - ems       | 15-Feb-24          | 3:26:54  |    |
| 24000278     | 3 - ems       | 26-Feb-24          | 4:18:42  |    |
| 24000279     | 3 - ems       | 26-Feb-24          | 5:09:27  |    |
| 24000151     | 3 - ems       | 2-Feb-24           | 6:03:00  |    |
| 24000197     | 3 - ems       | 12-Feb-24          | 6:06:07  |    |
| 24000240     | 3 - ems       | 20-Feb-24          | 6:07:55  |    |
| 24000194     | 3 - ems       | 11 <b>-</b> Feb-24 | 6:18:45  |    |
| 24000227     | 3 - ems       | 18-Feb-24          | 6:24:03  |    |
| 24000199     | 3 - ems       | 12-Feb-24          | 7:19:18  |    |
| 24000146     | 3 - ems       | 2-Feb-24           | 7:44:46  |    |
| 24000228     | 3 - ems       | 18-Feb-24          | 8:17:50  |    |
| 24000249     | 3 - ems       | 22-Feb-24          | 8:29:23  |    |
| 24000242     | 3 - ems       | 21-Feb-24          | 8:32:14  |    |
| 24000141     | 3 - ems       | 1-Feb-24           | 8:32:40  |    |
| 24000183     | 3 - ems       | 9-Feb-24           | 8:38:10  |    |
| 24000177     | 3 - ems       | 7-Feb-24           | 8:42:43  |    |
| 24000205     | 3 - ems       | 13-Feb-24          | 8:57:54  |    |
| 24000281     | 3 - ems       | 26-Feb-24          | 8:59:21  |    |
| 24000152     | 3 - ems       | 3-Feb-24           | 9:24:20  |    |
| 24000222     | 3 - ems       | 17-Feb-24          | 9:27:06  |    |
| 24000280     | 3 - ems       | 26-Feb-24          | 9:31:39  |    |
| 24000200     | 3 - ems       | 12-Feb-24          | 9:49:10  |    |
| 24000168     | 3 - ems       | 6-Feb-24           | 9:57:16  |    |
| 24000184     | 3 - ems       | 9-Feb-24           | 10:10:49 |    |
| 24000282     | 3 - ems       | 26-Feb-24          | 10:18:59 |    |
| 24000287     |               | 27-Feb-24          | 10:24:24 |    |
| 24000201     | 3 - ems       | 12-Feb-24          | 10:33:57 |    |
| 24000153     | 3 - ems       | 3-Feb-24           | 10:45:45 |    |
| 24000164     |               | 5-Feb-24           | 11:01:56 |    |
| 24000142     |               | 1-Feb-24           | 11:14:50 |    |
| · · <b>-</b> |               |                    |          |    |