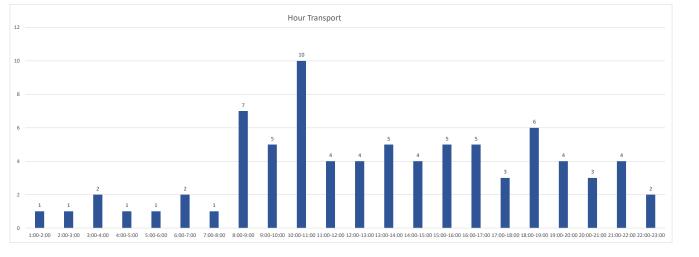

| Hour        | Transport |
|-------------|-----------|
| 1:00-2:00   | 1         |
| 2:00-3:00   | 1         |
| 3:00-4:00   | 2         |
| 4:00-5:00   | 1         |
| 5:00-6:00   | 1         |
| 6:00-7:00   | 2         |
| 7:00-8:00   | 1         |
| 8:00-9:00   | 7         |
| 9:00-10:00  | 5         |
| 10:00-11:00 | 10        |
| 11:00-12:00 | 4         |
| 12:00-13:00 | 4         |
| 13:00-14:00 | 5         |
| 14:00-15:00 | 4         |
| 15:00-16:00 | 5         |
| 16:00-17:00 | 5         |
| 17:00-18:00 | 3         |
| 18:00-19:00 | 6         |
| 19:00-20:00 | 4         |
| 20:00-21:00 | 3         |
| 21:00-22:00 | 4         |
| 22:00-23:00 | 2         |
| 23:00-24:00 | 4         |
| Grand Total | 84        |