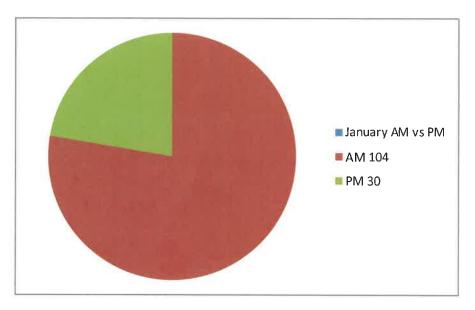

Fire 9EMS 93HAZ Conditions 3Service Call 7Good Intention 17False Alarm 5January Total99337175

January AM vs P AM 104 PM 30 104 30

| Incident # | Incident Type | Incident Date          | Incident Time |   |
|------------|---------------|------------------------|---------------|---|
| 24000081   | 1 - Fire      | 19-Jan-24              | 11:00:36      |   |
| 24000140   | 1 - Fire      | 31-Jan-24              | 11:14:15      |   |
| 24000130   | 1 - Fire      | 29-Jan-24              | 12:21:37      |   |
| 24000055   | 1 - Fire      | 14-Jan-24              | 13:02:53      |   |
| 24000092   | 1 - Fire      | 21-Jan-24              | 13:22:58      |   |
| 24000073   | 1 - Fire      | 17-Jan-24              | 13:53:16      |   |
| 24000077   | 1 - Fire      | 18-Jan-24              | 13:55:56      |   |
| 24000078   | 1 - Fire      | 18-Jan-24              | 15:47:59      |   |
| 24000017   | 1 - Fire      | 6-Jan-24               | 16:18:43      |   |
| 24000094   | 1 - Fire      | 21-Jan-24              | 16:48:21      | 9 |
|            |               |                        |               |   |
| 24000001   | 3 - EMS       | 1-Jan-24               | 0:20:31       |   |
| 24000037   | 3 - EMS       | 11-Jan-24              | 0:33:09       |   |
| 24000106   |               | 25-Jan-24              | 1:16:52       |   |
| 24000005   |               | 2-Jan-24               | 1:22:09       |   |
| 24000133   |               | 30-Jan-24              | 2:00:41       |   |
| 24000049   |               | 14-Jan-24              | 2:45:52       |   |
| 24000025   |               | 8-Jan-24               | 3:23:42       |   |
| 24000067   |               | 17-Jan-24              | 4:05:45       |   |
| 24000050   |               | 14-Jan-24              | 5:13:55       |   |
| 24000044   |               | 13-Jan-24              | 7:02:07       |   |
| 24000102   |               | 23-Jan-24              | 7:04:36       |   |
| 24000068   |               | 17-Jan-24              | 7:15:11       |   |
| 24000038   |               | 11-Jan-24              | 7:34:13       |   |
| 24000039   |               | 11-Jan-24              | 7:35:55       | _ |
| 24000080   |               | 19-Jan-24              | 7:38:25       |   |
| 24000013   |               | 6-Jan-24               | 7:48:33       |   |
| 24000112   |               | 26-Jan-24              | 7:52:53       |   |
| 24000069   |               | 17-Jan-24              | 8:09:28       |   |
| 24000113   |               | 26-Jan-24              | 8:20:37       | _ |
| 24000051   |               | 14-Jan-24              | 8:25:59       |   |
| 24000107   |               | 25-Jan-24              | 8:42:55       |   |
| 24000085   |               | 20-Jan-24              | 9:19:44       | _ |
| 24000075   |               | 18-Jan-24              | 10:05:01      |   |
| 24000090   |               | 21-Jan-24              | 10:21:04      |   |
| 24000108   |               | 21-Jan-24<br>25-Jan-24 | 10:23:22      |   |
| 24000108   |               | 16-Jan-24              | 10:23:22      |   |
| 24000052   |               | 10-Jan-24              | 10:27:18      |   |
| 24000032   |               | 3-Jan-24               | 10:51:25      | _ |
| 24000008   |               |                        | 10:51:25      |   |
| 24000020   |               | 30-Jan-24              |               |   |
| 24000133   |               |                        | 11:01:12      |   |
| 24000053   |               | 14-Jan-24<br>14-Jan-24 | 11:22:14      |   |
| 24000034   |               | 14-Jan-24              | 11:25:47      |   |
| 24000002   |               |                        | 11:52:45      |   |
| 24000078   |               | 18-Jan-24              | 11:53:13      |   |
| 24000021   |               | 7-Jan-24               | 12:00:43      |   |
| 24000000   | 5 - EIVIS     | 16-Jan-24              | 12:02:55      |   |

#### January 2024 AM vs PM

t

| 24000136 | 6 - Good Intent Call         | 30-Jan-24 | 20:48:51 |    |
|----------|------------------------------|-----------|----------|----|
| 24000097 | 6 - Good Intent Call         | 21-Jan-24 | 20:55:56 | 4  |
|          |                              |           |          |    |
| 24000036 | 7 - False Alarm & False Call | 10-Jan-24 | 19:12:28 |    |
| 24000138 | 7 - False Alarm & False Call | 30-Jan-24 | 22:51:29 |    |
| 24000111 | 7 - False Alarm & False Call | 25-Jan-24 | 23:01:07 | 3  |
|          |                              |           |          | 30 |