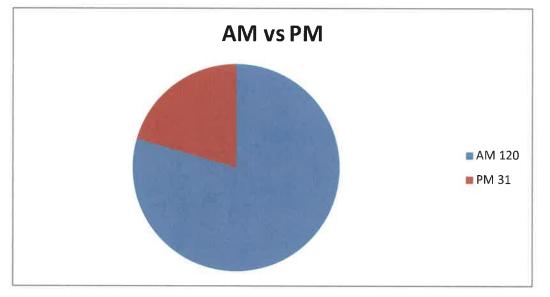

 Fire 16
 EMS 94
 Haz Conditions 8
 Service Call 12
 Good Intent 16
 False Alarm 8

 Feb Total
 16
 94
 8
 12
 16
 8

AM 120 PM 31 AM vs PM 120 31

.

.

| Incident#    | Incident Type | Incident Date      | Time 24  |    |
|--------------|---------------|--------------------|----------|----|
| 24000176     |               | 7-Feb-24           | 7:51:43  |    |
| 24000271     | 1 - Fire      | 25-Feb-24          |          |    |
| 24000214     | 1 - Fire      | 15-Feb-24          |          |    |
| 24000266     |               | 24-Feb-24          |          |    |
| 24000251     |               | 22-Feb-24          |          |    |
| 24000144     |               | 1-Feb-24           |          |    |
| 24000208     |               | 14-Feb-24          | 14:43:36 |    |
| 24000253     |               | 22-Feb-24          | 14:52:10 |    |
| 24000234     |               | 19-Feb-24          |          |    |
| 24000272     |               | 25-Feb-24          | 16:14:51 |    |
| 24000283     |               | 26-Feb-24          | 16:31:47 |    |
| 24000274     |               | 25-Feb-24          | 17:52:34 | 11 |
| 11000271     | 1 1110        |                    | 17.52.54 | 11 |
| 24000219     | 3 - ems       | 16-Feb-24          | 0:30:41  |    |
| 24000277     | 3 - ems       | 26-Feb-24          | 2:26:51  |    |
| 24000221     | 3 - ems       | 17-Feb-24          | 3:13:23  |    |
| 24000237     | 3 - ems       | 20-Feb-24          | 3:22:37  |    |
| 24000210     | 3 - ems       | 15-Feb-24          | 3:26:54  |    |
| 24000278     | 3 - ems       | 26-Feb-24          | 4:18:42  |    |
| 24000279     | 3 - ems       | 26-Feb-24          | 5:09:27  |    |
| 24000151     | 3 - ems       | 2-Feb-24           | 6:03:00  |    |
| 24000197     | 3 - ems       | 12-Feb-24          | 6:06:07  |    |
| 24000240     | 3 - ems       | 20-Feb-24          | 6:07:55  |    |
| 24000194     | 3 - ems       | 11 <b>-</b> Feb-24 | 6:18:45  |    |
| 24000227     | 3 - ems       | 18-Feb-24          | 6:24:03  |    |
| 24000199     | 3 - ems       | 12-Feb-24          | 7:19:18  |    |
| 24000146     | 3 - ems       | 2-Feb-24           | 7:44:46  |    |
| 24000228     | 3 - ems       | 18-Feb-24          | 8:17:50  |    |
| 24000249     | 3 - ems       | 22-Feb-24          | 8:29:23  |    |
| 24000242     | 3 - ems       | 21-Feb-24          | 8:32:14  |    |
| 24000141     | 3 - ems       | 1-Feb-24           | 8:32:40  |    |
| 24000183     | 3 - ems       | 9-Feb-24           | 8:38:10  |    |
| 24000177     | 3 - ems       | 7-Feb-24           | 8:42:43  |    |
| 24000205     | 3 - ems       | 13-Feb-24          | 8:57:54  |    |
| 24000281     | 3 - ems       | 26-Feb-24          | 8:59:21  |    |
| 24000152     | 3 - ems       | 3-Feb-24           | 9:24:20  |    |
| 24000222     | 3 - ems       | 17-Feb-24          | 9:27:06  |    |
| 24000280     | 3 - ems       | 26-Feb-24          | 9:31:39  |    |
| 24000200     | 3 - ems       | 12-Feb-24          | 9:49:10  |    |
| 24000168     | 3 - ems       | 6-Feb-24           | 9:57:16  |    |
| 24000184     | 3 - ems       | 9-Feb-24           | 10:10:49 |    |
| 24000282     | 3 - ems       | 26-Feb-24          | 10:18:59 |    |
| 24000287     |               | 27-Feb-24          | 10:24:24 |    |
| 24000201     | 3 - ems       | 12-Feb-24          | 10:33:57 |    |
| 24000153     | 3 - ems       | 3-Feb-24           | 10:45:45 |    |
| 24000164     |               | 5-Feb-24           | 11:01:56 |    |
| 24000142     |               | 1-Feb-24           | 11:14:50 |    |
| · · <b>-</b> |               |                    |          |    |