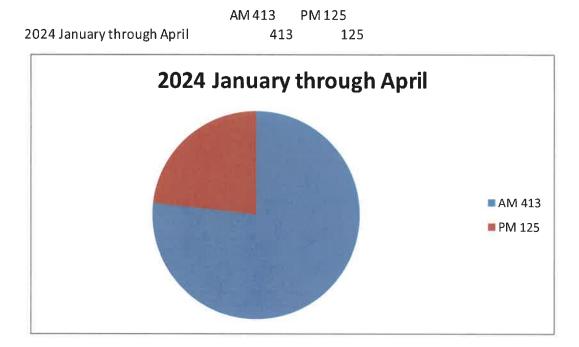

1  |

| 24000520 | 4/24/24 18:09 | 5 - Service Call     | 24-Apr-24 | 18:09:35        |     |
|----------|---------------|----------------------|-----------|-----------------|-----|
| 24000477 | 4/15/24 18:28 | 5 - Service Call     | 15-Apr-24 | 18:28:39        | 2   |
|          |               |                      |           |                 |     |
| 24000464 | 4/12/24 20:09 | 6 - Good Intent Call | 12-Apr-24 | 20:09:56        |     |
| 24000445 | 4/7/24 20:52  | 6 - Good Intent Call | 7-Apr-24  | 20:52:11        | 2   |
|          |               |                      |           | <b>PM</b> Total | 38  |
|          |               |                      |           | Total           | 134 |
|          |               |                      |           |                 |     |



• S = S

# J. JOEL EDWARDS PUBLIC LIBRARY Library Manager's Report



| April 2024 STA            | TS      |              |
|---------------------------|---------|--------------|
| # PATRONS                 | 1366    | 5/3          |
| COMPUTER SESSIONS         | 121     | 5/4          |
| Wi-Fi USERS               | 304     | 5/14         |
| AWE COMPUTER<br>SESSIONS  | 102     | 5/8          |
| GADD (Libby)              | Unknown | 5/9          |
| ADULT VOL. HRS            | 14.5    | 5/11         |
| ONSITE 0-5 PGMS           | 11      | 5/16         |
| ONSITE 0-5 ATT            | 238     | 5/16         |
| OFFSITE 0-5 PGM           | 10      |              |
| OFFSITE 0-5 ATT           | 238     | 5/28         |
| ONSITE 6-11 PGMS          | 1       | 5/21         |
| ONSITE 6-11