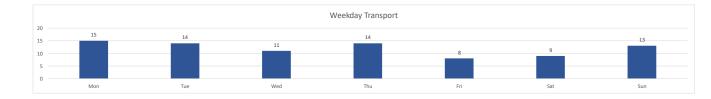

Weekday Mon Tue Wed Thu Fri Sat Sun Grand Total

| Mutual Aid  | Handled By |          |  |
|-------------|------------|----------|--|
| Call County | Upson      | Spalding |  |
| Pike        | 2          | 1        |  |