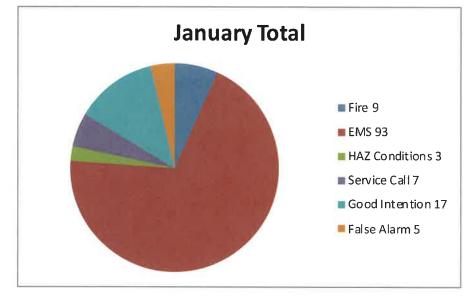

Fire 9EMS 93HAZ Conditions 3Service Call 7Good Intention 17False Alarm 5January Total99337175

January AM vs P AM 104 PM 30 104 30

| Incident # | Incident Type | Incident Date          | Incident Time |   |
|------------|---------------|------------------------|---------------|---|
| 24000081   | 1 - Fire      | 19-Jan-24              | 11:00:36      |   |
| 24000140   | 1 - Fire      | 31-Jan-24              | 11:14:15      |   |
| 24000130   | 1 - Fire      | 29-Jan-24              | 12:21:37      |   |
| 24000055   | 1 - Fire      | 14-Jan-24              | 13:02:53      |   |
| 24000092   | 1 - Fire      | 21-Jan-24              | 13:22:58      |   |
| 24000073   | 1 - Fire      | 17-Jan-24              | 13:53:16      |   |
| 24000077   | 1 - Fire      | 18-Jan-24              | 13:55:56      |   |
| 24000078   | 1 - Fire      | 18-Jan-24              | 15:47:59      |   |
| 24000017   | 1 - Fire      | 6-Jan-24               | 16:18:43      |   |
| 24000094   | 1 - Fire      | 21-Jan-24              | 16:48:21      | 9 |
|            |               |                        |               |   |
| 24000001   | 3 - EMS       | 1-Jan-24               | 0:20:31       |   |
| 24000037   | 3 - EMS       | 11-Jan-24              | 0:33:09       |   |
| 24000106   |               | 25-Jan-24              | 1:16:52       |   |
| 24000005   |               | 2-Jan-24               | 1:22:09       |   |
| 24000133   |               | 30-Jan-24              | 2:00:41       |   |
| 24000049   |               | 14-Jan-24              | 2:45:52       |   |
| 24000025   |               | 8-Jan-24               | 3:23:42       |   |
| 24000067   |               | 17-Jan-24              | 4:05:45       |   |
| 24000050   |               | 14-Jan-24              | 5:13:55       |   |
| 24000044   |               | 13-Jan-24              | 7:02:07       |   |
| 24000102   |               | 23-Jan-24              | 7:04:36       |   |
| 24000068   |               | 17-Jan-24              | 7:15:11       |   |
| 24000038   |               | 11-Jan-24              | 7:34:13       |   |
| 24000039   |               | 11-Jan-24              | 7:35:55       | _ |
| 24000080   |               | 19-Jan-24              | 7:38:25       |   |
| 24000013   |               | 6-Jan-24               | 7:48:33       |   |
| 24000112   |               | 26-Jan-24              | 7:52:53       |   |
| 24000069   |               | 17-Jan-24              | 8:09:28       |   |
| 24000113   |               | 26-Jan-24              | 8:20:37       | _ |
| 24000051   |               | 14-Jan-24              | 8:25:59       |   |
| 24000107   |               | 25-Jan-24              | 8:42:55       |   |
| 24000085   |               | 20-Jan-24              | 9:19:44       | _ |
| 24000075   |               | 18-Jan-24              | 10:05:01      |   |
| 24000090   |               | 21-Jan-24              | 10:21:04      |   |
| 24000108   |               | 21-Jan-24<br>25-Jan-24 | 10:23:22      |   |
| 24000108   |               | 16-Jan-24              | 10:23:22      |   |
| 24000052   |               | 10-Jan-24              | 10:27:18      |   |
| 24000032   |               | 3-Jan-24               | 10:51:25      | _ |
| 24000008   |               |                        | 10:51:25      |   |
| 24000020   |               | 30-Jan-24              |               |   |
| 24000133   |               |                        | 11:01:12      |   |
| 24000053   |               | 14-Jan-24<br>14-Jan-24 | 11:22:14      |   |
| 24000034   |               | 14-Jan-24              | 11:25:47      |   |
| 24000002   |               |                        | 11:52:45      |   |
| 24000078   |               | 18-Jan-24              | 11:53:13      |   |
| 24000021   |               | 7-Jan-24               | 12:00:43      |   |
| 24000000   | 5 - EIVIS     | 16-Jan-24              | 12:02:55      |   |