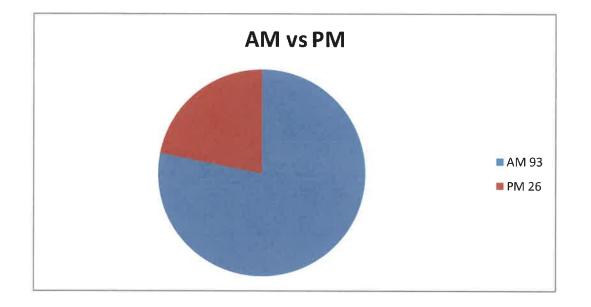

Fire 9EMS 93HAZ Conditions 3Service Call 7Good Intention 17False Alarm 5January Total99337175

January AM vs P AM 104 PM 30 104 30

| Incident # | Incident Type | Incident Date          | Incident Time |   |
|------------|---------------|------------------------|---------------|---|
| 24000081   | 1 - Fire      | 19-Jan-24              | 11:00:36      |   |
| 24000140   | 1 - Fire      | 31-Jan-24              | 11:14:15      |   |
| 24000130   | 1 - Fire      | 29-Jan-24              | 12:21:37      |   |
| 24000055   | 1 - Fire      | 14-Jan-24              | 13:02:53      |   |
| 24000092   | 1 - Fire      | 21-Jan-24              | 13:22:58      |   |
| 24000073   | 1 - Fire      | 17-Jan-24              | 13:53:16      |   |
| 24000077   | 1 - Fire      | 18-Jan-24              | 13:55:56      |   |
| 24000078   | 1 - Fire      | 18-Jan-24              | 15:47:59      |   |
| 24000017   | 1 - Fire      | 6-Jan-24               | 16:18:43      |   |
| 24000094   | 1 - Fire      | 21-Jan-24              | 16:48:21      | 9 |
|            |               |                        |               |   |
| 24000001   | 3 - EMS       | 1-Jan-24               | 0:20:31       |   |
| 24000037   | 3 - EMS       | 11-Jan-24              | 0:33:09       |   |
| 24000106   |               | 25-Jan-24              | 1:16:52       |   |
| 24000005   |               | 2-Jan-24               | 1:22:09       |   |
| 24000133   |               | 30-Jan-24              | 2:00:41       |   |
| 24000049   |               | 14-Jan-24              | 2:45:52       |   |
| 24000025   |               | 8-Jan-24               | 3:23:42       |   |
| 24000067   |               | 17-Jan-24              | 4:05:45       |   |
| 24000050   |               | 14-Jan-24              | 5:13:55       |   |
| 24000044   |               | 13-Jan-24              | 7:02:07       |   |
| 24000102   |               | 23-Jan-24              | 7:04:36       |   |
| 24000068   |               | 17-Jan-24              | 7:15:11       |   |
| 24000038   |               | 11-Jan-24              | 7:34:13       |   |
| 24000039   |               | 11-Jan-24              | 7:35:55       | _ |
| 24000080   |               | 19-Jan-24              | 7:38:25       |   |
| 24000013   |               | 6-Jan-24               | 7:48:33       |   |
| 24000112   |               | 26-Jan-24              | 7:52:53       |   |
| 24000069   |               | 17-Jan-24              | 8:09:28       |   |
| 24000113   |               | 26-Jan-24              | 8:20:37       | _ |
| 24000051   |               | 14-Jan-24              | 8:25:59       |   |
| 24000107   |               | 25-Jan-24              | 8:42:55       |   |
| 24000085   |               | 20-Jan-24              | 9:19:44       | _ |
| 24000075   |               | 18-Jan-24              | 10:05:01      |   |
| 24000090   |               | 21-Jan-24              | 10:21:04      |   |
| 24000108   |               | 21-Jan-24<br>25-Jan-24 | 10:23:22      |   |
| 24000108   |               | 16-Jan-24              | 10:23:22      |   |
| 24000052   |               | 10-Jan-24              | 10:27:18      |   |
| 24000032   |               | 3-Jan-24               | 10:51:25      | _ |
| 24000008   |               |                        | 10:51:25      |   |
| 24000020   |               | 30-Jan-24              |               |   |
| 24000133   |               |                        | 11:01:12      |   |
| 24000053   |               | 14-Jan-24<br>14-Jan-24 | 11:22:14      |   |
| 24000034   |               | 14-Jan-24              | 11:25:47      |   |
| 24000002   |               |                        | 11:52:45      |   |
| 24000078   |               | 18-Jan-24              | 11:53:13      |   |
| 24000021   |               | 7-Jan-24               | 12:00:43      |   |
| 24000000   | 5 - EIVIS     | 16-Jan-24              | 12:02:55      |   |