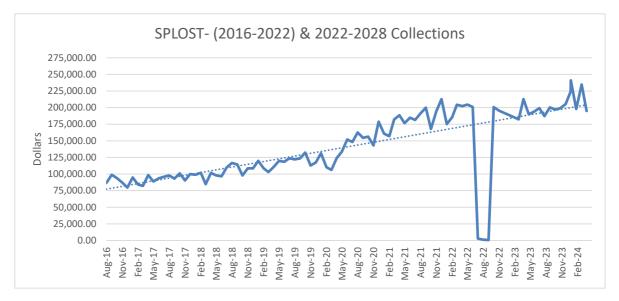

| Hour        | Transport |
|-------------|-----------|
| 1:00-2:00   | 1         |
| 2:00-3:00   | 1         |
| 3:00-4:00   | 2         |
| 4:00-5:00   | 1         |
| 5:00-6:00   | 1         |
| 6:00-7:00   | 2         |
| 7:00-8:00   | 1         |
| 8:00-9:00   | 7         |
| 9:00-10:00  | 5         |
| 10:00-11:00 | 10        |
| 11:00-12:00 | 4         |
| 12:00-13:00 | 4         |
| 13:00-14:00 | 5         |
| 14:00-15:00 | 4         |
| 15:00-16:00 | 5         |
| 16:00-17:00 | 5         |
| 17:00-18:00 | 3         |
| 18:00-19:00 | 6         |
| 19:00-20:00 | 4         |
| 20:00-21:00 | 3         |
| 21:00-22:00 | 4         |
| 22:00-23:00 | 2         |
| 23:00-24:00 | 4         |
| Grand Total | 84        |