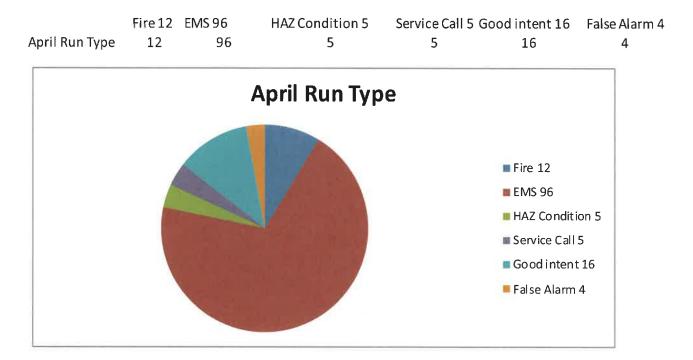

 Fire 16
 EMS 94
 Haz Conditions 8
 Service Call 12
 Good Intent 16
 False Alarm 8

 Feb Total
 16
 94
 8
 12
 16
 8

AM 120 PM 31 AM vs PM 120 31

.

.

| Incident#    | Incident Type | Incident Date      | Time 24  |    |
|--------------|---------------|--------------------|----------|----|
| 24000176     |               | 7-Feb-24           | 7:51:43  |    |
| 24000271     | 1 - Fire      | 25-Feb-24          |          |    |
| 24000214     | 1 - Fire      | 15-Feb-24          |          |    |
| 24000266     |               | 24-Feb-24          |          |    |
| 24000251     |               | 22-Feb-24          |          |    |
| 24000144     |               | 1-Feb-24           |          |    |
| 24000208     |               | 14-Feb-24          | 14:43:36 |    |
| 24000253     |               | 22-Feb-24          | 14:52:10 |    |
| 24000234     |               | 19-Feb-24          |          |    |
| 24000272     |               | 25-Feb-24          | 16:14:51 |    |
| 24000283     |               | 26-Feb-24          | 16:31:47 |    |
| 24000274     |               | 25-Feb-24          | 17:52:34 | 11 |
| 11000271     | 1 1110        |                    | 17.52.54 | 11 |
| 24000219     | 3 - ems       | 16-Feb-24          | 0:30:41  |    |
| 24000277     | 3 - ems       | 26-Feb-24          | 2:26:51  |    |
| 24000221     | 3 - ems       | 17-Feb-24          | 3:13:23  |    |
| 24000237     | 3 - ems       | 20-Feb-24          | 3:22:37  |    |
| 24000210     | 3 - ems       | 15-Feb-24          | 3:26:54  |    |
| 24000278     | 3 - ems       | 26-Feb-24          | 4:18:42  |    |
| 24000279     | 3 - ems       | 26-Feb-24          | 5:09:27  |    |
| 24000151     | 3 - ems       | 2-Feb-24           | 6:03:00  |    |
| 24000197     | 3 - ems       | 12-Feb-24          | 6:06:07  |    |
| 24000240     | 3 - ems       | 20-Feb-24          | 6:07:55  |    |
| 24000194     | 3 - ems       | 11 <b>-</b> Feb-24 | 6:18:45  |    |
| 24000227     | 3 - ems       | 18-Feb-24          | 6:24:03  |    |
| 24000199     | 3 - ems       | 12-Feb-24          | 7:19:18  |    |
| 24000146     | 3 - ems       | 2-Feb-24           | 7:44:46  |    |
| 24000228     | 3 - ems       | 18-Feb-24          | 8:17:50  |    |
| 24000249     | 3 - ems       | 22-Feb-24          | 8:29:23  |    |
| 24000242     | 3 - ems       | 21-Feb-24          | 8:32:14  |    |
| 24000141     | 3 - ems       | 1-Feb-24           | 8:32:40  |    |
| 24000183     | 3 - ems       | 9-Feb-24           | 8:38:10  |    |
| 24000177     | 3 - ems       | 7-Feb-24           | 8:42:43  |    |
| 24000205     | 3 - ems       | 13-Feb-24          | 8:57:54  |    |
| 24000281     | 3 - ems       | 26-Feb-24          | 8:59:21  |    |
| 24000152     | 3 - ems       | 3-Feb-24           | 9:24:20  |    |
| 24000222     | 3 - ems       | 17-Feb-24          | 9:27:06  |    |
| 24000280     | 3 - ems       | 26-Feb-24          | 9:31:39  |    |
| 24000200     | 3 - ems       | 12-Feb-24          | 9:49:10  |    |
| 24000168     | 3 - ems       | 6-Feb-24           | 9:57:16  |    |
| 24000184     | 3 - ems       | 9-Feb-24           | 10:10:49 |    |
| 24000282     | 3 - ems       | 26-Feb-24          | 10:18:59 |    |
| 24000287     |               | 27-Feb-24          | 10:24:24 |    |
| 24000201     | 3 - ems       | 12-Feb-24          | 10:33:57 |    |
| 24000153     | 3 - ems       | 3-Feb-24           | 10:45:45 |    |
| 24000164     |               | 5-Feb-24           | 11:01:56 |    |
| 24000142     |               | 1-Feb-24           | 11:14:50 |    |
| · · <b>-</b> |               |                    |          |    |