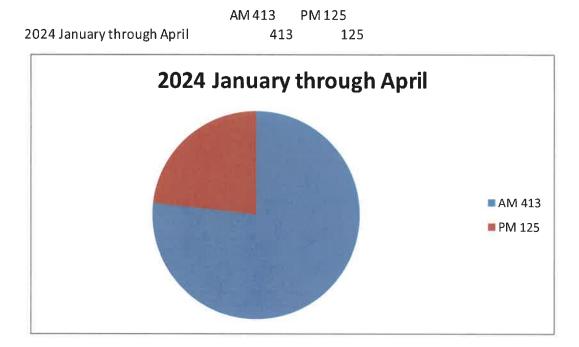

Fire 9EMS 93HAZ Conditions 3Service Call 7Good Intention 17False Alarm 5January Total99337175

January AM vs P AM 104 PM 30 104 30

| Incident # | Incident Type | Incident Date          | Incident Time |   |
|------------|---------------|------------------------|---------------|---|
| 24000081   | 1 - Fire      | 19-Jan-24              | 11:00:36      |   |
| 24000140   | 1 - Fire      | 31-Jan-24              | 11:14:15      |   |
| 24000130   | 1 - Fire      | 29-Jan-24              | 12:21:37      |   |
| 24000055   | 1 - Fire      | 14-Jan-24              | 13:02:53      |   |
| 24000092   | 1 - Fire      | 21-Jan-24              | 13:22:58      |   |
| 24000073   | 1 - Fire      | 17-Jan-24              | 13:53:16      |   |
| 24000077   | 1 - Fire      | 18-Jan-24              | 13:55:56      |   |
| 24000078   | 1 - Fire      | 18-Jan-24              | 15:47:59      |   |
| 24000017   | 1 - Fire      | 6-Jan-24               | 16:18:43      |   |
| 24000094   | 1 - Fire      | 21-Jan-24              | 16:48:21      | 9 |
|            |               |                        |               |   |
| 24000001   | 3 - EMS       | 1-Jan-24               | 0:20:31       |   |
| 24000037   | 3 - EMS       | 11-Jan-24              | 0:33:09       |   |
| 24000106   |               | 25-Jan-24              | 1:16:52       |   |
| 24000005   |               | 2-Jan-24               | 1:22:09       |   |
| 24000133   |               | 30-Jan-24              | 2:00:41       |   |
| 24000049   |               | 14-Jan-24              | 2:45:52       |   |
| 24000025   |               | 8-Jan-24               | 3:23:42       |   |
| 24000067   |               | 17-Jan-24              | 4:05:45       |   |
| 24000050   |               | 14-Jan-24              | 5:13:55       |   |
| 24000044   |               | 13-Jan-24              | 7:02:07       |   |
| 24000102   |               | 23-Jan-24              | 7:04:36       |   |
| 24000068   |               | 17-Jan-24              | 7:15:11       |   |
| 24000038   |               | 11-Jan-24              | 7:34:13       |   |
| 24000039   |               | 11-Jan-24              | 7:35:55       | _ |
| 24000080   |               | 19-Jan-24              | 7:38:25       |   |
| 24000013   |               | 6-Jan-24               | 7:48:33       |   |
| 24000112   |               | 26-Jan-24              | 7:52:53       |   |
| 24000069   |               | 17-Jan-24              | 8:09:28       |   |
| 24000113   |               | 26-Jan-24              | 8:20:37       | _ |
| 24000051   |               | 14-Jan-24              | 8:25:59       |   |
| 24000107   |               | 25-Jan-24              | 8:42:55       |   |
| 24000085   |               | 20-Jan-24              | 9:19:44       | _ |
| 24000075   |               | 18-Jan-24              | 10:05:01      |   |
| 24000090   |               | 21-Jan-24              | 10:21:04      |   |
| 24000108   |               | 21-Jan-24<br>25-Jan-24 | 10:23:22      |   |
| 24000108   |               | 16-Jan-24              | 10:23:22      |   |
| 24000052   |               | 10-Jan-24              | 10:27:18      |   |
| 24000032   |               | 3-Jan-24               | 10:51:25      | _ |
| 24000008   |               |                        | 10:51:25      |   |
| 24000020   |               | 30-Jan-24              |               |   |
| 24000133   |               |                        | 11:01:12      |   |
| 24000053   |               | 14-Jan-24<br>14-Jan-24 | 11:22:14      |   |
| 24000034   |               | 14-Jan-24              | 11:25:47      |   |
| 24000002   |               |                        | 11:52:45      |   |
| 24000078   |               | 18-Jan-24              | 11:53:13      |   |
| 24000021   |               | 7-Jan-24               | 12:00:43      |   |
| 24000000   | 5 - EIVIS     | 16-Jan-24              | 12:02:55      |   |

#### January 2024 AM vs PM

t

| 24000136 | 6 - Good Intent Call         | 30-Jan-24 | 20:48:51 |    |
|----------|------------------------------|-----------|----------|----|
| 24000097 | 6 - Good Intent Call         | 21-Jan-24 | 20:55:56 | 4  |
|          |                              |           |          |    |
| 24000036 | 7 - False Alarm & False Call | 10-Jan-24 | 19:12:28 |    |
| 24000138 | 7 - False Alarm & False Call | 30-Jan-24 | 22:51:29 |    |
| 24000111 | 7 - False Alarm & False Call | 25-Jan-24 | 23:01:07 | 3  |
|          |                              |           |          | 30 |