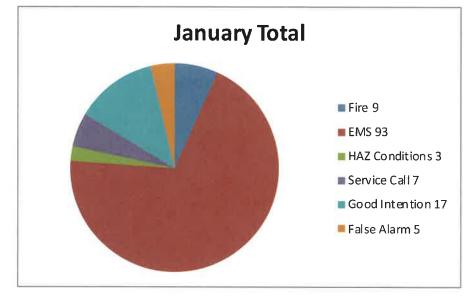

Fire 9EMS 93HAZ Conditions 3Service Call 7Good Intention 17False Alarm 5January Total99337175

January AM vs P AM 104 PM 30 104 30

| Incident # | Incident Type | Incident Date          | Incident Time |   |
|------------|---------------|------------------------|---------------|---|
| 24000081   | 1 - Fire      | 19-Jan-24              | 11:00:36      |   |
| 24000140   | 1 - Fire      | 31-Jan-24              | 11:14:15      |   |
| 24000130   | 1 - Fire      | 29-Jan-24              | 12:21:37      |   |
| 24000055   | 1 - Fire      | 14-Jan-24              | 13:02:53      |   |
| 24000092   | 1 - Fire      | 21-Jan-24              | 13:22:58      |   |
| 24000073   | 1 - Fire      | 17-Jan-24              | 13:53:16      |   |
| 24000077   | 1 - Fire      | 18-Jan-24              | 13:55:56      |   |
| 24000078   | 1 - Fire      | 18-Jan-24              | 15:47:59      |   |
| 24000017   | 1 - Fire      | 6-Jan-24               | 16:18:43      |   |
| 24000094   | 1 - Fire      | 21-Jan-24              | 16:48:21      | 9 |
|            |               |                        |               |   |
| 24000001   | 3 - EMS       | 1-Jan-24               | 0:20:31       |   |
| 24000037   | 3 - EMS       | 11-Jan-24              | 0:33:09       |   |
| 24000106   |               | 25-Jan-24              | 1:16:52       |   |
| 24000005   |               | 2-Jan-24               | 1:22:09       |   |
| 24000133   |               | 30-Jan-24              | 2:00:41       |   |
| 24000049   |               | 14-Jan-24              | 2:45:52       |   |
| 24000025   |               | 8-Jan-24               | 3:23:42       |   |
| 24000067   |               | 17-Jan-24              | 4:05:45       |   |
| 24000050   |               | 14-Jan-24              | 5:13:55       |   |
| 24000044   |               | 13-Jan-24              | 7:02:07       |   |
| 24000102   |               | 23-Jan-24              | 7:04:36       |   |
| 24000068   |               | 17-Jan-24              | 7:15:11       |   |
| 24000038   |               | 11-Jan-24              | 7:34:13       |   |
| 24000039   |               | 11-Jan-24              | 7:35:55       | _ |
| 24000080   |               | 19-Jan-24              | 7:38:25       |   |
| 24000013   |               | 6-Jan-24               | 7:48:33       |   |
| 24000112   |               | 26-Jan-24              | 7:52:53       |   |
| 24000069   |               | 17-Jan-24              | 8:09:28       |   |
| 24000113   |               | 26-Jan-24              | 8:20:37       | _ |
| 24000051   |               | 14-Jan-24              | 8:25:59       |   |
| 24000107   |               | 25-Jan-24              | 8:42:55       |   |
| 24000085   |               | 20-Jan-24              | 9:19:44       | _ |
| 24000075   |               | 18-Jan-24              | 10:05:01      |   |
| 24000090   |               | 21-Jan-24              | 10:21:04      |   |
| 24000108   |               | 21-Jan-24<br>25-Jan-24 | 10:23:22      |   |
| 24000108   |               | 16-Jan-24              | 10:23:22      |   |
| 24000052   |               | 10-Jan-24              | 10:27:18      |   |
| 24000032   |               | 3-Jan-24               | 10:51:25      | _ |
| 24000008   |               |                        | 10:51:25      |   |
| 24000020   |               | 30-Jan-24              |               |   |
| 24000133   |               |                        | 11:01:12      |   |
| 24000053   |               | 14-Jan-24<br>14-Jan-24 | 11:22:14      |   |
| 24000034   |               | 14-Jan-24              | 11:25:47      |   |
| 24000002   |               |                        | 11:52:45      |   |
| 24000078   |               | 18-Jan-24              | 11:53:13      |   |
| 24000021   |               | 7-Jan-24               | 12:00:43      |   |
| 24000000   | 5 - EIVIS     | 16-Jan-24              | 12:02:55      |   |