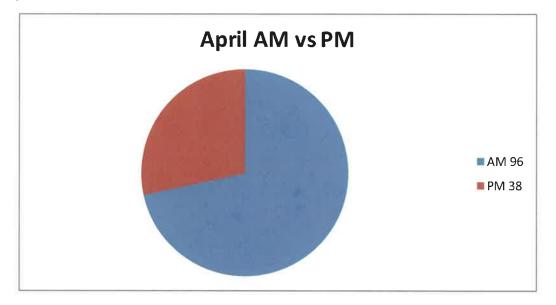

 Fire 16
 EMS 94
 Haz Conditions 8
 Service Call 12
 Good Intent 16
 False Alarm 8

 Feb Total
 16
 94
 8
 12
 16
 8

AM 120 PM 31 AM vs PM 120 31

.

.

| Incident#    | Incident Type | Incident Date      | Time 24  |    |
|--------------|---------------|--------------------|----------|----|
| 24000176     |               | 7-Feb-24           | 7:51:43  |    |
| 24000271     | 1 - Fire      | 25-Feb-24          |          |    |
| 24000214     | 1 - Fire      | 15-Feb-24          |          |    |
| 24000266     |               | 24-Feb-24          |          |    |
| 24000251     |               | 22-Feb-24          |          |    |
| 24000144     |               | 1-Feb-24           |          |    |
| 24000208     |               | 14-Feb-24          | 14:43:36 |    |
| 24000253     |               | 22-Feb-24          | 14:52:10 |    |
| 24000234     |               | 19-Feb-24          |          |    |
| 24000272     |               | 25-Feb-24          | 16:14:51 |    |
| 24000283     |               | 26-Feb-24          | 16:31:47 |    |
| 24000274     |               | 25-Feb-24          | 17:52:34 | 11 |
| 11000271     | 1 1110        |                    | 17.52.54 | 11 |
| 24000219     | 3 - ems       | 16-Feb-24          | 0:30:41  |    |
| 24000277     | 3 - ems       | 26-Feb-24          | 2:26:51  |    |
| 24000221     | 3 - ems       | 17-Feb-24          | 3:13:23  |    |
| 24000237     | 3 - ems       | 20-Feb-24          | 3:22:37  |    |
| 24000210     | 3 - ems       | 15-Feb-24          | 3:26:54  |    |
| 24000278     | 3 - ems       | 26-Feb-24          | 4:18:42  |    |
| 24000279     | 3 - ems       | 26-Feb-24          | 5:09:27  |    |
| 24000151     | 3 - ems       | 2-Feb-24           | 6:03:00  |    |
| 24000197     | 3 - ems       | 12-Feb-24          | 6:06:07  |    |
| 24000240     | 3 - ems       | 20-Feb-24          | 6:07:55  |    |
| 24000194     | 3 - ems       | 11 <b>-</b> Feb-24 | 6:18:45  |    |
| 24000227     | 3 - ems       | 18-Feb-24          | 6:24:03  |    |
| 24000199     | 3 - ems       | 12-Feb-24          | 7:19:18  |    |
| 24000146     | 3 - ems       | 2-Feb-24           | 7:44:46  |    |
| 24000228     | 3 - ems       | 18-Feb-24          | 8:17:50  |    |
| 24000249     | 3 - ems       | 22-Feb-24          | 8:29:23  |    |
| 24000242     | 3 - ems       | 21-Feb-24          | 8:32:14  |    |
| 24000141     | 3 - ems       | 1-Feb-24           | 8:32:40  |    |
| 24000183     | 3 - ems       | 9-Feb-24           | 8:38:10  |    |
| 24000177     | 3 - ems       | 7-Feb-24           | 8:42:43  |    |
| 24000205     | 3 - ems       | 13-Feb-24          | 8:57:54  |    |
| 24000281     | 3 - ems       | 26-Feb-24          | 8:59:21  |    |
| 24000152     | 3 - ems       | 3-Feb-24           | 9:24:20  |    |
| 24000222     | 3 - ems       | 17-Feb-24          | 9:27:06  |    |
| 24000280     | 3 - ems       | 26-Feb-24          | 9:31:39  |    |
| 24000200     | 3 - ems       | 12-Feb-24          | 9:49:10  |    |
| 24000168     | 3 - ems       | 6-Feb-24           | 9:57:16  |    |
| 24000184     | 3 - ems       | 9-Feb-24           | 10:10:49 |    |
| 24000282     | 3 - ems       | 26-Feb-24          | 10:18:59 |    |
| 24000287     |               | 27-Feb-24          | 10:24:24 |    |
| 24000201     | 3 - ems       | 12-Feb-24          | 10:33:57 |    |
| 24000153     | 3 - ems       | 3-Feb-24           | 10:45:45 |    |
| 24000164     |               | 5-Feb-24           | 11:01:56 |    |
| 24000142     |               | 1-Feb-24           | 11:14:50 |    |
| · · <b>-</b> |               |                    |          |    |