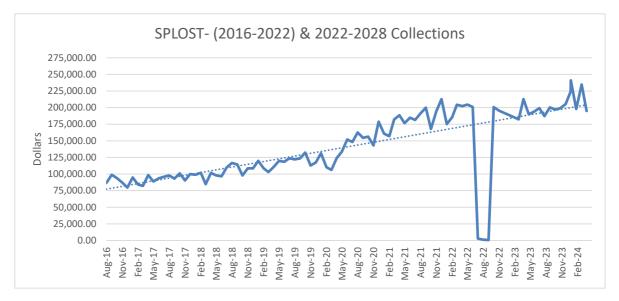

44   | 6/30/2023       |
| Jun-23            | 147,552.50   | 199,215.73   | 7/31/2023       |
| Jul-23            | 142,456.81   | 187,340.88   | 8/31/2023       |
| Aug-23            | 148,230.30   | 200,281.60   | 9/30/2023       |
| Sep-23            | 145,806.81   | 197,035.39   | 10/31/2023      |
| Oct-23            | 147,265.26   | 199,025.89   | 11/29/2023      |
| Nov-23            | 152,082.39   | 205,530.10   | 12/31/2023      |
| Dec-23            | 178,399.89   | 241,090.45   | 1/30/2024       |
| Jan-24            | 153,253.28   | 197,943.34   | 2/29/2024       |
| Feb-24            | 179,954.13   | 234,815.33   | 3/31/2024       |
| Mar-24            | 151,034.87   | 194,938.46   | 3/31/2024       |
|                   | 2,724,633.20 | 3,642,602.32 |                 |







#### ACCOUNTS PAYABLE CHECK REGISTER

#### Check Register for 4/3/2024 to 5/8/2024 & Check Numbers 0 to 2147483647 Cash Account 323-00-0000-111100-000

| ANK, CORPORATE TRUST |                            |                                                                                                                                        |                                                                                                                     |
|----------------------|----------------------------|----------------------------------------------------------------------------------------------------------------------------------------|---------------------------------------------------------------------------------------------------------------------|
|                      | Che