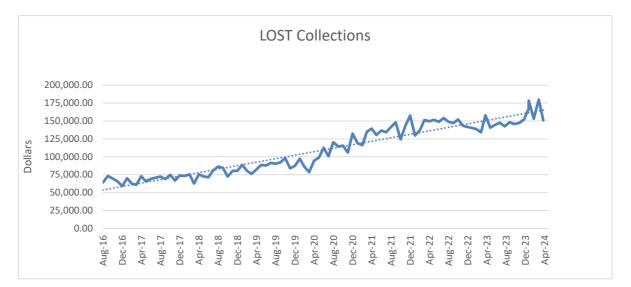

0.44   | 6/30/2023       |
| Jun-23            | 147,552.50   | 199,215.73   | 7/31/2023       |
| Jul-23            | 142,456.81   | 187,340.88   | 8/31/2023       |
| Aug-23            | 148,230.30   | 200,281.60   | 9/30/2023       |
| Sep-23            | 145,806.81   | 197,035.39   | 10/31/2023      |
| Oct-23            | 147,265.26   | 199,025.89   | 11/29/2023      |
| Nov-23            | 152,082.39   | 205,530.10   | 12/31/2023      |
| Dec-23            | 178,399.89   | 241,090.45   | 1/30/2024       |
| Jan-24            | 153,253.28   | 197,943.34   | 2/29/2024       |
| Feb-24            | 179,954.13   | 234,815.33   | 3/31/2024       |
| Mar-24            | 151,034.87   | 194,938.46   | 3/31/2024       |
|                   | 2,724,633.20 | 3,642,602.32 |                 |







#### ACCOUNTS PAYABLE CHECK REGISTER

#### Check Register for 4/3/2024 to 5/8/2024 & Check Numbers 0 to 2147483647 Cash Account 323-00-0000-111100-000

| ANK, CORPORATE TRUST |                            |                                                                                                                                        |                                                                                                                     |
|----------------------|----------------------------|----------------------------------------------------------------------------------------------------------------------------------------|---------------------------------------------------------------------------------------------------------------------|
|                      | C